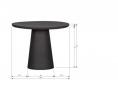

#### Dimensions

The Damon dining table has a height of 76 cm and a diameter of 100 cm. The table top has a thickness of 4 cm. The leg is hollow and made of one centimetre thick fibreclay. The leg is  $\emptyset$  45 cm at the bottom and  $\emptyset$  28 cm at the top. The tabletop has a weight of 25 kg and the leg has a weight of 15 kg.