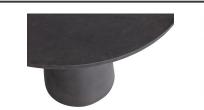

### Material

Fiberclay is a dyed material with an open structure. When the furniture stands outside all year round and is not maintained, the top layer can be damaged. Think of fading or stains.

#### Dimensions

The Damon dining table has a height of 76 cm and a diameter of 100 cm. The table top has a thickness of 4 cm. The leg is hollow and made of one centimetre thick fibreclay. The leg is  $\emptyset$  45 cm at the bottom and  $\emptyset$  28 cm at the top. The tabletop has a weight of 25 kg and the leg has a weight of 15 kg.