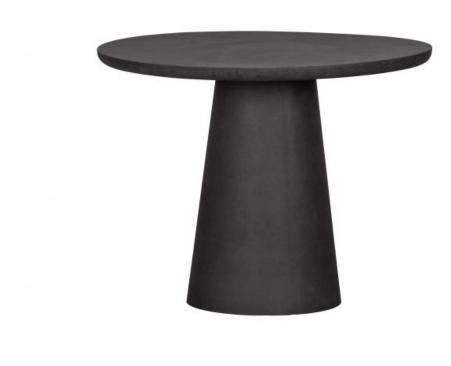

- Robust, fresh dining table

- Concrete look fibre clay with a brown finish

- Suitable for indoor and outdoor use!

- H 76 x Ø100 cm

This robust Damon dining table is from the collection of the Dutch brand WOOOD. The table is made from concrete-look fibre clay with a warm brown finish. Handy; the dining table is suitable for both indoor and outdoor use.

#### Dimensions

The Damon dining table has a height of 76 cm and a diameter of 100 cm. The table top has a thickness of 4 cm. The leg is hollow and made of one centimetre thick fibreclay. The leg is  $\emptyset$  45 cm at the bottom and  $\emptyset$  28 cm at the top. The tabletop has a weight of 25 kg and the leg has a weight of 15 kg.