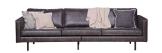

## **RODEO SOFA 3-SEATER BLACK**

| Productcode       | 378618-Z            |
|-------------------|---------------------|
| EAN               | 8714713053100       |
| Dimensions        | 85x277x86           |
| Material          | 70% leather/30% pes |
| Color finish      | black               |
| Packages          | 2                   |
| Country of origin | PL                  |
| Intrastat Code    | 94014000            |

## Additional description

The Rodeo series of seats by the Dutch brand BePureHome is modern, tough and contemporary. This 3-seater sofa is generous, offers plenty of seating space and features a tough fabric Recycle leather. The slim frame and loose cushions show the sofa subtly in the living room. The loose cushions are not reversible. The legs are made of metal with a black finish. The seat height is 45 cm, the seat depth is 60 cm, the seat width is 251 cm, the backrest is 49 cm high. The width of the armrests is 12 cm and the height of the armrests is 68 cm.

The frame of the sofa consists of solid wood, chipboard, beaverboard and cardboard. The bench has a zigzag suspension.

The seat has a foam padding T3037, a standard foam with high durability and a comfortable seating comfort.