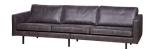

## **RODEO SOFA 3-SEATER BLACK**

| Productcode       | 378618-Z            |
|-------------------|---------------------|
| EAN               | 8714713053100       |
| Dimensions        | 85x277x86           |
| Material          | 70% leather/30% pes |
| Color finish      | black               |
| Packages          | 2                   |
| Country of origin | PL                  |
| Intrastat Code    | 94014000            |

## Additional description

The Rodeo series of seats by the Dutch brand BePureHome is modern, tough and contemporary. This 3-seater sofa is generous, offers plenty of seating space and features a tough fabric Recycle leather. The slim frame and loose cushions show the sofa subtly in the living room. The loose cushions are not reversible. The legs are made of metal with a black finish. The seat height is 45 cm, the seat depth is 60 cm, the seat width is 251 cm, the backrest is 49 cm high. The width of the armrests is 12 cm and the height of the armrests is 68 cm.

The frame of the sofa consists of solid wood, chipboard, beaverboard and cardboard. The bench has a zigzag suspension.

The seat has a foam padding T3037, a standard foam with high durability and a comfortable seating comfort.