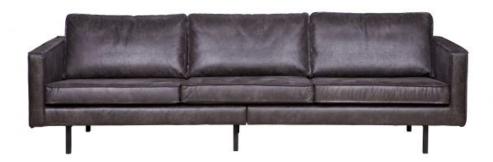

## **RODEO SOFA 3-SEATER BLACK**

| Productcode       | 378618-Z            |
|-------------------|---------------------|
| EAN               | 8714713053100       |
| Dimensions        | 85x277x86           |
| Material          | 70% leather/30% pes |
| Color finish      | black               |
| Packages          | 2                   |
| Country of origin | PL                  |
| Intrastat Code    | 94014000            |

## Additional description

The Rodeo series of seats by the Dutch brand BePureHome is modern, tough and contemporary. This 3-seater sofa is generous, offers plenty of seating space and features a tough fabric Recycle leather. The slim frame and loose cushions show the sofa subtly in the living room. The loose cushions are not reversible. The legs are made of metal with a black finish. The seat height is 45 cm, the seat depth is 60 cm, the seat width is 251 cm, the backrest is 49 cm high. The width of the armrests is 12 cm and the height of the armrests is 68 cm.

The frame of the sofa consists of solid wood, chipboard, beaverboard and cardboard. The bench has a zigzag suspension.

The seat has a foam padding T3037, a standard foam with high durability and a comfortable seating comfort.