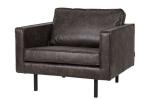

## RODEO ARMCHAIR BLACK

| Productcode       | 378608-Z            |
|-------------------|---------------------|
| EAN               | 8714713054565       |
| Dimensions        | 85x105x86           |
| Material          | 70% leather/30% pes |
| Color finish      | black               |
| Packages          | 1                   |
| Country of origin | PL                  |
| Intrastat Code    | 94014000            |

## Additional description

BePureHome's new Rodeo series is modern, tough and contemporary. This 1.5 seater armchair is generous and is equipped with a sturdy fabric, Recycled leather. Thanks to her slim frame and loose cushions, the armchair shows subtly in the living room. The legs are made of black metal. The seat height is 45 cm, the seat depth is 60 cm and the height of the armrests is 68 cm. What is Recycled Leather? When cutting the patterns of the hides and skins, factories are left with remnants. These remnants are shredded and from this we make a new fabric: Recycled leather. Recycled leather consists of 70% genuine leather and 30% polyester. The fabric is made up of two materials: the underlayer consists of recycled genuine leather, which gives it its natural and unique appearance. The leather is protecte...