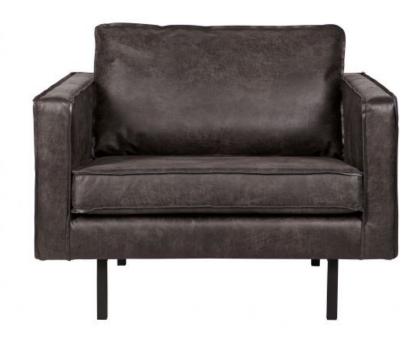

## RODEO ARMCHAIR BLACK

| Productcode       | 378608-Z            |
|-------------------|---------------------|
| EAN               | 8714713054565       |
| Dimensions        | 85x105x86           |
| Material          | 70% leather/30% pes |
| Color finish      | black               |
| Packages          | 1                   |
| Country of origin | PL                  |
| Intrastat Code    | 94014000            |

## Additional description

BePureHome's new Rodeo series is modern, tough and contemporary. This 1.5 seater armchair is generous and is equipped with a sturdy fabric, Recycled leather. Thanks to her slim frame and loose cushions, the armchair shows subtly in the living room. The legs are made of black metal. The seat height is 45 cm, the seat depth is 60 cm and the height of the armrests is 68 cm. What is Recycled Leather? When cutting the patterns of the hides and skins, factories are left with remnants. These remnants are shredded and from this we make a new fabric: Recycled leather. Recycled leather consists of 70% genuine leather and 30% polyester. The fabric is made up of two materials: the underlayer consists of recycled genuine leather, which gives it its natural and unique appearance. The leather is protecte...