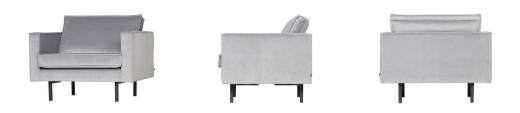

## RODEO ARMCHAIR VELVET LIGHT GREY

| Productcode       | 800541-L      |
|-------------------|---------------|
| EAN               | 8714713056712 |
| Dimensions        | 85x105x86     |
| Material          | 100% pes      |
| Color finish      | light grey    |
| Packages          | 1             |
| Country of origin | PL            |
| Intrastat Code    | 94014000      |

## Additional description

Velvet is the newest fabric version of the beautiful Rodeo seating series by the brand BePureHome. This loveseat is modern, chic and contemporary. This 1.5-seater armchair / Loveseat is generous and has a beautiful 100% polyester velvet fabric. The legs are made of black metal. The seat height is 45 cm, the seat depth is 60 cm and the height of the armrests is 68 cm. The fabric 100% polyester velvet, feels soft, is of a heavy quality and is suitable for intensive use. The fabric has not been tested for additional treatments and we therefore advise against impregnating the sofa. If this is deemed necessary, it is at your own risk and we recommend that you test it out on a spot - out of sight. The Rodeo furniture series consists of this armchair / Loveseat, a 3-seater sofa, a 2.5-seater sofa...