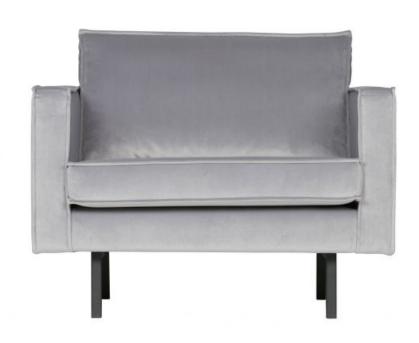

## RODEO ARMCHAIR VELVET LIGHT GREY

| Productcode       | 800541-L      |
|-------------------|---------------|
| EAN               | 8714713056712 |
| Dimensions        | 85x105x86     |
| Material          | 100% pes      |
| Color finish      | light grey    |
| Packages          | 1             |
| Country of origin | PL            |
| Intrastat Code    | 94014000      |

## Additional description

Velvet is the newest fabric version of the beautiful Rodeo seating series by the brand BePureHome. This loveseat is modern, chic and contemporary. This 1.5-seater armchair / Loveseat is generous and has a beautiful 100% polyester velvet fabric. The legs are made of black metal. The seat height is 45 cm, the seat depth is 60 cm and the height of the armrests is 68 cm. The fabric 100% polyester velvet, feels soft, is of a heavy quality and is suitable for intensive use. The fabric has not been tested for additional treatments and we therefore advise against impregnating the sofa. If this is deemed necessary, it is at your own risk and we recommend that you test it out on a spot - out of sight. The Rodeo furniture series consists of this armchair / Loveseat, a 3-seater sofa, a 2.5-seater sofa...