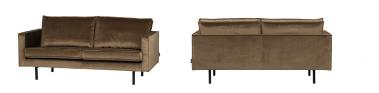

## **RODEO 2,5 ZITS VELVET TAUPE**

| Productcode       | 800542-12     |
|-------------------|---------------|
| EAN               | 8714713065523 |
| Dimensions        | 85x190x86     |
| Material          | 100% pes      |
| Color finish      | taupe         |
| Packages          | 1             |
| Country of origin | PL            |
| Intrastat Code    | 94014000      |

## Additional description

Velvet is the latest fabric version of the beautiful seat series Rodeo by the brand BePureHome. This sofa is modern, chic and contemporary. This 2.5-seater sofa is generous, offers plenty of seating space and is upholstered with a beautiful fabric velvet. The legs are made of black metal. The seat height is 45 cm, the seat depth is 60 cm and the height of the armrests is 68 cm.