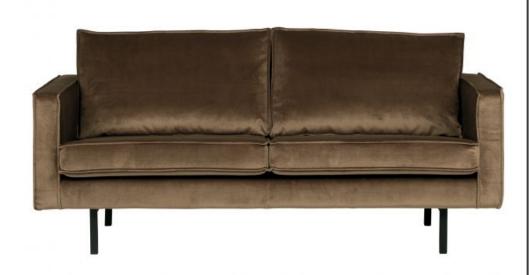

## **RODEO 2,5 ZITS VELVET TAUPE**

| Productcode       | 800542-12     |
|-------------------|---------------|
| EAN               | 8714713065523 |
| Dimensions        | 85x190x86     |
| Material          | 100% pes      |
| Color finish      | taupe         |
| Packages          | 1             |
| Country of origin | PL            |
| Intrastat Code    | 94014000      |

## Additional description

Velvet is the latest fabric version of the beautiful seat series Rodeo by the brand BePureHome. This sofa is modern, chic and contemporary. This 2.5-seater sofa is generous, offers plenty of seating space and is upholstered with a beautiful fabric velvet. The legs are made of black metal. The seat height is 45 cm, the seat depth is 60 cm and the height of the armrests is 68 cm.