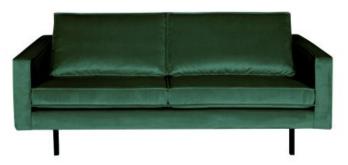

## **RODEO 2,5 ZITS VELVET GREEN FOREST**

| Productcode       | 800542-162    |
|-------------------|---------------|
| EAN               | 8714713065530 |
| Dimensions        | 85x190x86     |
| Material          | 100% pes      |
| Color finish      | forrest       |
| Packages          | 1             |
| Country of origin | PL            |
| Intrastat Code    | 94014000      |

## Additional description

Velvet is the latest fabric version of the beautiful seat series Rodeo by the brand BePureHome. This sofa is modern, chic and contemporary. This 2.5-seater sofa is generous, offers plenty of seating space and is upholstered with a beautiful fabric velvet. The legs are made of black metal. The seat height is 45 cm, the seat depth is 60 cm and the height of the armrests is 68 cm.