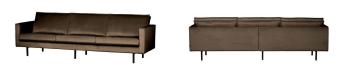

## Additional description

The new Rodeo series from BePureHome is modern, tough and contemporary. This 3-seater sofa is generous, offers plenty of seating space and has a soft velvet fabric. Thanks to its slim frame and loose cushions, the sofa subtly displays in the living room. The legs are made of black metal. The seat height is 45 cm, the seat depth is 60 cm and the height of the armrests is 68 cm.