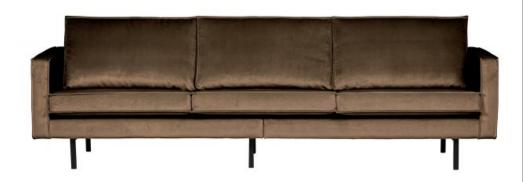

## RODEO 3 SEATER VELVET TAUPE

| Productcode       | 800543-12     |
|-------------------|---------------|
| EAN               | 8714713065783 |
| Dimensions        | 85x277x86     |
| Material          | 100% pes      |
| Color finish      | taupe         |
| Packages          | 2             |
| Country of origin | PL            |
| Intrastat Code    | 94014000      |

## Additional description

The new Rodeo series from BePureHome is modern, tough and contemporary. This 3-seater sofa is generous, offers plenty of seating space and has a soft velvet fabric. Thanks to its slim frame and loose cushions, the sofa subtly displays in the living room. The legs are made of black metal. The seat height is 45 cm, the seat depth is 60 cm and the height of the armrests is 68 cm.