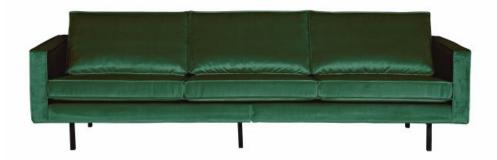

## **RODEO 3 SEATER VELVET GREEN FOREST**

| Productcode       | 800543-162    |
|-------------------|---------------|
| EAN               | 8714713065790 |
| Dimensions        | 85x277x86     |
| Material          | 100% pes      |
| Color finish      | forrest       |
| Packages          | 2             |
| Country of origin | PL            |
| Intrastat Code    | 94014000      |

## Additional description

The new Rodeo series from BePureHome is modern, tough and contemporary. This 3-seater sofa is generous, offers plenty of seating space and has a soft velvet fabric. Thanks to its slim frame and loose cushions, the sofa subtly displays in the living room. The legs are made of black metal. The seat height is 45 cm, the seat depth is 60 cm and the height of the armrests is 68 cm.