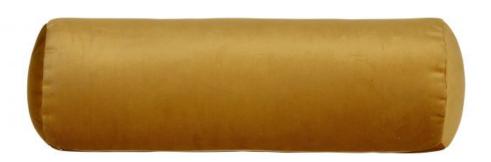

## **SPOOL CUSHION VELVET OCHRE**

| Productcode       | 800739-132    |
|-------------------|---------------|
| EAN               | 8714713070459 |
| Dimensions        | 20x20x61      |
| Material          | 100% pes      |
| Color finish      | ochre         |
| Packages          | 1             |
| Country of origin | PL            |
| Intrastat Code    | 94019080      |

## Additional description

The velvet soft roller cushion Spool gives character to your sofa! This roller cushion has a diameter of 20 cm and a width of 61 cm. It is ideal lounging with this pillow on the couch. Combine the Spool pillow with other cushions from the BePureHome collection or with the Rodeo sofa or armchair in velvet fabric....