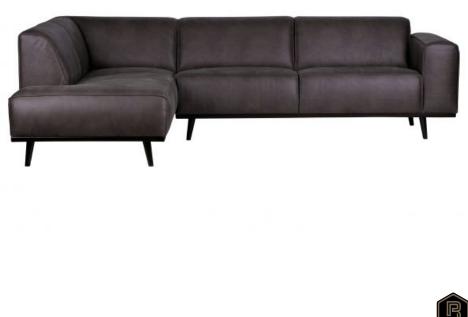

## STATEMENT CORNER SOFA LEFT ECO LEATHER GREY

| Productcode       | 378652-02           |
|-------------------|---------------------|
| EAN               | 8714713071289       |
| Dimensions        | 77x274x210          |
| Material          | 70% leather/30% pes |
| Color finish      | grey                |
| Packages          | 2                   |
| Country of origin | LT                  |
| Intrastat Code    | 940161000           |

## Additional description

The name of this couch says it all, right? A couch like this is a clear element in the home. A bank determines the ambience of the interior and this couch offers a solid basis for several living styles. The design of Statement is basic, but it does stand out because of its size. This corner sofa Statement has enough sitting space, is comfortable and is available in a right and left version. If you stand in front of the bench and the corner is on the left, it concerns the left-hand version. This bank statement fits perfectly into the BePureHome collection, is pure and sturdy and consists of several variants, fabrics and colours. This variant has Recycled leather in a grey colour. The seat depth is 63 cm, the seat width 218 cm, the seat height 45 cm and the depth of the lounge area is 177 cm...