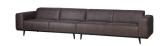

## STATEMENT XL 4-SEATER 372 CM ECO LEATHER GREY

| Productcode       | 378656-02           |
|-------------------|---------------------|
| EAN               | 8714713072873       |
| Dimensions        | 77x372x93           |
| Material          | 70% leather/30% pes |
| Color finish      | grey                |
| Packages          | 2                   |
| Country of origin | LT                  |
| Intrastat Code    | 940161000           |

## Additional description

The name of this bank says it all, right? A bank like this is a clear element in the home. A bank determines the ambience of the interior and this bank offers a good basis for several living styles. The design of Statement is basic, but it does stand out because of its size. This spacious 4-seater sofa offers enough space for the whole family and is great. This variant has Recycled leather in a grey colour. The seat depth is 63 cm, the seat width 232 cm and the seat height 45 cm. The height of the armrest is 65 cm and the width of the armrest is 24 cm. The leg height is 15.5 cm and the height of the frame 18.5 cm. What is Recycled Leather? When cutting the patterns of the hides and skins, factories are left with remnants. These remnants are crushed and we make a new fabric out of this: Rec...