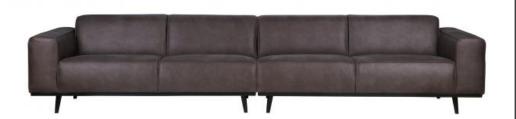

## STATEMENT XL 4-SEATER 372 CM ECO LEATHER GREY

| Productcode       | 378656-02           |
|-------------------|---------------------|
| EAN               | 8714713072873       |
| Dimensions        | 77x372x93           |
| Material          | 70% leather/30% pes |
| Color finish      | grey                |
| Packages          | 2                   |
| Country of origin | LT                  |
| Intrastat Code    | 940161000           |

## Additional description

The name of this bank says it all, right? A bank like this is a clear element in the home. A bank determines the ambience of the interior and this bank offers a good basis for several living styles. The design of Statement is basic, but it does stand out because of its size. This spacious 4-seater sofa offers enough space for the whole family and is great. This variant has Recycled leather in a grey colour. The seat depth is 63 cm, the seat width 232 cm and the seat height 45 cm. The height of the armrest is 65 cm and the width of the armrest is 24 cm. The leg height is 15.5 cm and the height of the frame 18.5 cm. What is Recycled Leather? When cutting the patterns of the hides and skins, factories are left with remnants. These remnants are crushed and we make a new fabric out of this: Rec...