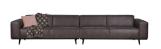

## STATEMENT XL 4-SEATER 372 CM ECO LEATHER GREY

| Productcode       | 378656-02           |
|-------------------|---------------------|
| EAN               | 8714713072873       |
| Dimensions        | 77x372x93           |
| Material          | 70% leather/30% pes |
| Color finish      | grey                |
| Packages          | 2                   |
| Country of origin | LT                  |
| Intrastat Code    | 940161000           |

## Additional description

The name of this bank says it all, right? A bank like this is a clear element in the home. A bank determines the ambience of the interior and this bank offers a good basis for several living styles. The design of Statement is basic, but it does stand out because of its size. This spacious 4-seater sofa offers enough space for the whole family and is great. This variant has Recycled leather in a grey colour. The seat depth is 63 cm, the seat width 232 cm and the seat height 45 cm. The height of the armrest is 65 cm and the width of the armrest is 24 cm. The leg height is 15.5 cm and the height of the frame 18.5 cm. What is Recycled Leather? When cutting the patterns of the hides and skins, factories are left with remnants. These remnants are crushed and we make a new fabric out of this: Rec...