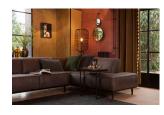

## STATEMENT CORNER SOFA RIGHT ECO LEATHER GREY

| Productcode       | 378655-02           |
|-------------------|---------------------|
| EAN               | 8714713073092       |
| Dimensions        | 77x274x210          |
| Material          | 70% leather/30% pes |
| Color finish      | grey                |
| Packages          | 2                   |
| Country of origin | LT                  |
| Intrastat Code    | 940161000           |

## Additional description

The name of this couch says it all, right? A couch like this is a clear element in an home. A bank determines the ambience of the interior and this bank offers a good basis for several living styles. The design of Statement is basic, but it does stand out because of its size. This corner sofa Statement has enough sitting space, is comfortable and is available in a right and left version. If you stand in front of the bench and the corner is on the right, it concerns the right-hand version. This bank statement fits perfectly into the BePureHome collection, is pure and sturdy and consists of several variants, fabrics and colours. This variant has Recycled leather in a grey colour. The seat depth is 63 cm, the seat width 218 cm, the seat height 45 cm and the depth of the lounge area is 177 cm....