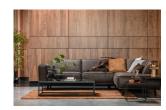

## Additional description

The name of this couch says it all, right? A couch like this is a clear element in an home. A bank determines the ambience of the interior and this bank offers a good basis for several living styles. The design of Statement is basic, but it does stand out because of its size. This corner sofa Statement has enough sitting space, is comfortable and is available in a right and left version. If you stand in front of the bench and the corner is on the right, it concerns the right-hand version. This bank statement fits perfectly into the BePureHome collection, is pure and sturdy and consists of several variants, fabrics and colours. This variant has Recycled leather in a grey colour. The seat depth is 63 cm, the seat width 218 cm, the seat height 45 cm and the depth of the lounge area is 177 cm....