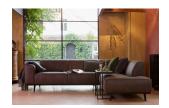

## Additional description

The name of this couch says it all, right? A couch like this is a clear element in an home. A bank determines the ambience of the interior and this bank offers a good basis for several living styles. The design of Statement is basic, but it does stand out because of its size. This corner sofa Statement has enough sitting space, is comfortable and is available in a right and left version. If you stand in front of the bench and the corner is on the right, it concerns the right-hand version. This bank statement fits perfectly into the BePureHome collection, is pure and sturdy and consists of several variants, fabrics and colours. This variant has Recycled leather in a grey colour. The seat depth is 63 cm, the seat width 218 cm, the seat height 45 cm and the depth of the lounge area is 177 cm....