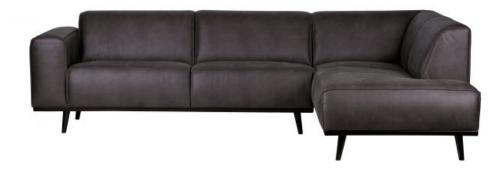

## STATEMENT CORNER SOFA RIGHT ECO LEATHER GREY

| Productcode       | 378655-02           |
|-------------------|---------------------|
| EAN               | 8714713073092       |
| Dimensions        | 77x274x210          |
| Material          | 70% leather/30% pes |
| Color finish      | grey                |
| Packages          | 2                   |
| Country of origin | LT                  |
| Intrastat Code    | 940161000           |

## Additional description

The name of this couch says it all, right? A couch like this is a clear element in an home. A bank determines the ambience of the interior and this bank offers a good basis for several living styles. The design of Statement is basic, but it does stand out because of its size. This corner sofa Statement has enough sitting space, is comfortable and is available in a right and left version. If you stand in front of the bench and the corner is on the right, it concerns the right-hand version. This bank statement fits perfectly into the BePureHome collection, is pure and sturdy and consists of several variants, fabrics and colours. This variant has Recycled leather in a grey colour. The seat depth is 63 cm, the seat width 218 cm, the seat height 45 cm and the depth of the lounge area is 177 cm....