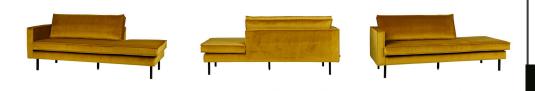

## RODEO DAYBED LEFT VELVET OCHRE

| Productcode       | 800743-132    |
|-------------------|---------------|
| EAN               | 8714713073320 |
| Dimensions        | 85x203x86     |
| Material          | 100% pes      |
| Color finish      | ochre         |
| Packages          | 1             |
| Country of origin | PL            |
| Intrastat Code    | 94014000      |

## Additional description

The Rodeo daybed is the new version of the successful Rodeo series from BePureHome. This sofa is modern, chic and contemporary. The daybed has a unique design and is made in a beautiful velvet fabric. Thanks to the slim frame it subtly shows in the living room. The legs are made of black metal.

The total seat width is 194 cm, the seat height is 47 cm and the seat depth is 63 cm. The daybed comes with a spacious back cushion (128x45 cm), making it really lounging on this lovely sofa!

The dimensions are (hxwxd) 85x203x86 cm.