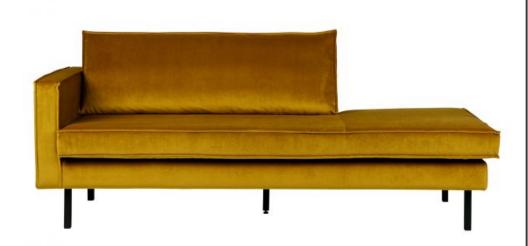

## RODEO DAYBED LEFT VELVET OCHRE

| Productcode       | 800743-132    |
|-------------------|---------------|
| EAN               | 8714713073320 |
| Dimensions        | 85x203x86     |
| Material          | 100% pes      |
| Color finish      | ochre         |
| Packages          | 1             |
| Country of origin | PL            |
| Intrastat Code    | 94014000      |

## Additional description

The Rodeo daybed is the new version of the successful Rodeo series from BePureHome. This sofa is modern, chic and contemporary. The daybed has a unique design and is made in a beautiful velvet fabric. Thanks to the slim frame it subtly shows in the living room. The legs are made of black metal.

The total seat width is 194 cm, the seat height is 47 cm and the seat depth is 63 cm. The daybed comes with a spacious back cushion (128x45 cm), making it really lounging on this lovely sofa!

The dimensions are (hxwxd) 85x203x86 cm.