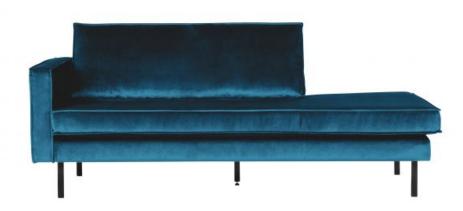

## RODEO DAYBED LEFT VELVET BLUE

| Productcode       | 800743-45     |
|-------------------|---------------|
| EAN               | 8714713073337 |
| Dimensions        | 85x203x86     |
| Material          | 100% pes      |
| Color finish      | blue          |
| Packages          | 1             |
| Country of origin | PL            |
| Intrastat Code    | 94014000      |

## Additional description

The Rodeo daybed is the new version of the successful Rodeo series from BePureHome. This sofa is modern, chic and contemporary. The daybed has a unique design and is made in a beautiful velvet fabric. Thanks to the slim frame it subtly shows in the living room. The legs are made of black metal.

The total seat width is 194 cm, the seat height is 47 cm and the seat depth is 63 cm. The daybed comes with a spacious back cushion (128x45 cm), making it really lounging on this lovely sofa!

The dimensions are (hxwxd) 85x203x86 cm.