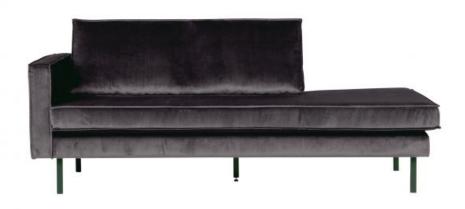

## RODEO DAYBED LEFT VELVET ANTRACIET

| Productcode       | 800743-79     |
|-------------------|---------------|
| EAN               | 8714713073344 |
| Dimensions        | 85x203x86     |
| Material          | 100% pes      |
| Color finish      | anthracite    |
| Packages          | 1             |
| Country of origin | PL            |
| Intrastat Code    | 94014000      |

## Additional description

The Rodeo daybed is the new version of the successful Rodeo series from BePureHome. This sofa is modern, chic and contemporary. The daybed has a unique design and is made in a beautiful velvet fabric. Thanks to the slim frame it subtly shows in the living room. The legs are made of black metal.

The total seat width is 194 cm, the seat height is 47 cm and the seat depth is 63 cm. The daybed comes with a spacious back cushion (128x45 cm), making it really lounging on this lovely sofa!

The dimensions are (hxwxd) 85x203x86 cm.