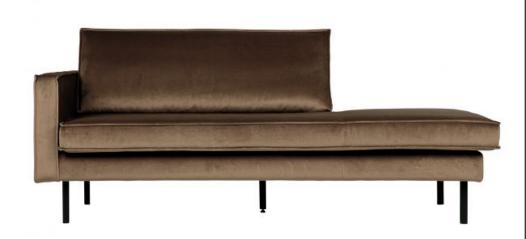

## Additional description

The Rodeo daybed is the new version of the successful Rodeo series from BePureHome. This sofa is modern, chic and contemporary. The daybed has a unique design and is made in a beautiful velvet fabric. Thanks to the slim frame it subtly shows in the living room. The legs are made of black metal.

The total seat width is 194 cm, the seat height is 47 cm and the seat depth is 63 cm. The daybed comes with a spacious back cushion (128x45 cm), making it really lounging on this lovely sofa!

The dimensions are (hxwxd) 85x203x86 cm.