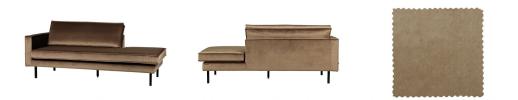

## Additional description

The Rodeo daybed is the new version of the successful Rodeo series from BePureHome. This sofa is modern, chic and contemporary. The daybed has a unique design and is made in a beautiful velvet fabric. Thanks to the slim frame it subtly shows in the living room. The legs are made of black metal.

The total seat width is 194 cm, the seat height is 47 cm and the seat depth is 63 cm. The daybed comes with a spacious back cushion (128x45 cm), making it really lounging on this lovely sofa!

The dimensions are (hxwxd) 85x203x86 cm.