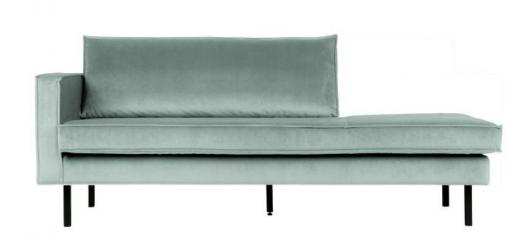

## Additional description

The Rodeo daybed is the new version of the successful Rodeo series from BePureHome. This sofa is modern, chic and contemporary. The daybed has a unique design and is made in a beautiful velvet fabric. Thanks to the slim frame it subtly shows in the living room. The legs are made of black metal.

The total seat width is 194 cm, the seat height is 47 cm and the seat depth is 63 cm. The daybed comes with a spacious back cushion (128x45 cm), making it really lounging on this lovely sofa!

The dimensions are (hxwxd) 85x203x86 cm.