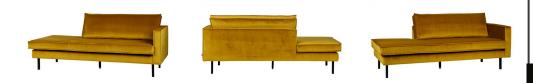

## Additional description

The Rodeo daybed is the new version of the successful Rodeo series from BePureHome. This sofa is modern, chic and contemporary. The daybed has a unique design and is made in a beautiful velvet fabric. Thanks to the slim frame it subtly shows in the living room. The legs are made of black metal.

The total seat width is 194 cm, the seat height is 47 cm and the seat depth is 63 cm. The daybed comes with a spacious back cushion (128x45 cm), making it really lounging on this lovely sofa!

The dimensions are (hxwxd) 85x203x86 cm.