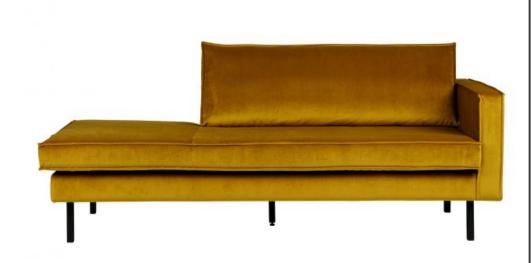

## Additional description

The Rodeo daybed is the new version of the successful Rodeo series from BePureHome. This sofa is modern, chic and contemporary. The daybed has a unique design and is made in a beautiful velvet fabric. Thanks to the slim frame it subtly shows in the living room. The legs are made of black metal.

The total seat width is 194 cm, the seat height is 47 cm and the seat depth is 63 cm. The daybed comes with a spacious back cushion (128x45 cm), making it really lounging on this lovely sofa!

The dimensions are (hxwxd) 85x203x86 cm.