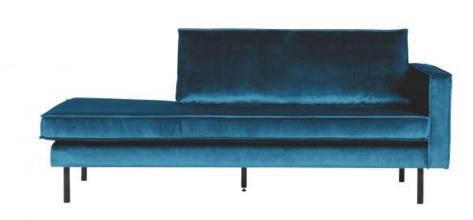

## RODEO DAYBED RIGHT VELVET BLUE

| Productcode       | 800746-45     |
|-------------------|---------------|
| EAN               | 8714713073443 |
| Dimensions        | 85x203x86     |
| Material          | 100% pes      |
| Color finish      | blue          |
| Packages          | 1             |
| Country of origin | PL            |
| Intrastat Code    | 94014000      |

## Additional description

The Rodeo daybed is the new version of the successful Rodeo series from BePureHome. This sofa is modern, chic and contemporary. The daybed has a unique design and is made in a beautiful velvet fabric. Thanks to the slim frame it subtly shows in the living room. The legs are made of black metal.

The total seat width is 194 cm, the seat height is 47 cm and the seat depth is 63 cm. The daybed comes with a spacious back cushion (128x45 cm), making it really lounging on this lovely sofa!

The dimensions are (hxwxd) 85x203x86 cm.