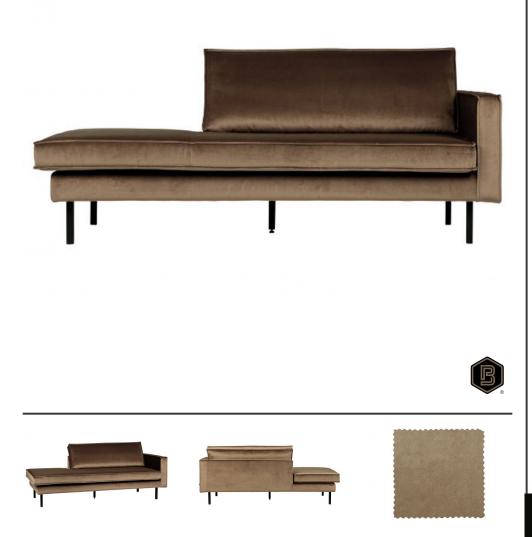

## **RODEO DAYBED RIGHT VELVET TAUPE**

| Productcode       | 800746-12     |
|-------------------|---------------|
| EAN               | 8714713073467 |
| Dimensions        | 85x203x86     |
| Material          | 100% pes      |
| Color finish      | taupe         |
| Packages          | 1             |
| Country of origin | PL            |
| Intrastat Code    | 94014000      |

## Additional description

The Rodeo daybed is the new version of the successful Rodeo series from BePureHome. This sofa is modern, chic and contemporary. The daybed has a unique design and is made in a beautiful velvet fabric. Thanks to the slim frame it subtly shows in the living room. The legs are made of black metal.

The total seat width is 194 cm, the seat height is 47 cm and the seat depth is 63 cm. The daybed comes with a spacious back cushion (128x45 cm), making it really lounging on this lovely sofa!

The dimensions are (hxwxd) 85x203x86 cm.