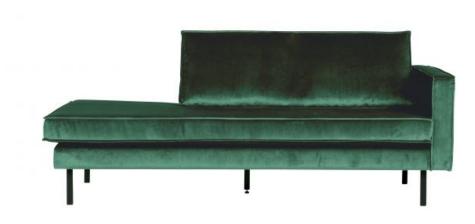

## RODEO DAYBED RIGHT VELVET GREEN FOREST

| Productcode       | 800746-162    |
|-------------------|---------------|
| EAN               | 8714713073474 |
| Dimensions        | 85x203x86     |
| Material          | 100% pes      |
| Color finish      | forrest       |
| Packages          | 1             |
| Country of origin | PL            |
| Intrastat Code    | 94014000      |

## Additional description

The Rodeo daybed is the new version of the successful Rodeo series from BePureHome. This sofa is modern, chic and contemporary. The daybed has a unique design and is made in a beautiful velvet fabric. Thanks to the slim frame it subtly shows in the living room. The legs are made of black metal.

The total seat width is 194 cm, the seat height is 47 cm and the seat depth is 63 cm. The daybed comes with a spacious back cushion (128x45 cm), making it really lounging on this lovely sofa!

The dimensions are (hxwxd) 85x203x86 cm.