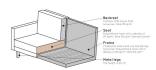

## Additional description

The Rodeo daybed is the new version of the successful Rodeo series from BePureHome. This sofa is modern, chic and contemporary. The daybed has a unique design and is made in a beautiful velvet fabric. Thanks to the slim frame it subtly shows in the living room. The legs are made of black metal.

The total seat width is 194 cm, the seat height is 47 cm and the seat depth is 63 cm. The daybed comes with a spacious back cushion (128x45 cm), making it really lounging on this lovely sofa!

The dimensions are (hxwxd) 85x203x86 cm.