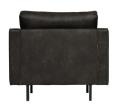

## RODEO CLASSIC ARMCHAIR BLACK

| Productcode       | 800888-Z            |
|-------------------|---------------------|
| EAN               | 8714713082360       |
| Dimensions        | 83x98x88            |
| Material          | 70% leather/30% pes |
| Color finish      | black               |
| Packages          | 1                   |
| Country of origin | PL                  |
| Intrastat Code    | 94016100            |

## Additional description

BePureHome's new classic Rodeo series is modern, tough and contemporary. This Classic 1.5-seater variant has stitched seat cushions which give the armchair a classic touch. This 1.5 seater classic armchair is generous and features a sturdy fabric, Recycled leather. Thanks to her slim frame and loose cushions, the armchair shows subtly in the living room. The legs are made of black metal and have a height of 16 cm. The seat height is 47 cm, the seat depth is 58 cm, the seat width is 58 cm and the height of the armrests is 72 cm. What is Recycled Leather? When cutting the patterns of the hides and skins, factories are left with remnants. These remnants are crushed and we make a new fabric out of this: Recycled leather. Recycled leather consists of 70% genuine leather and 30% polyeste...