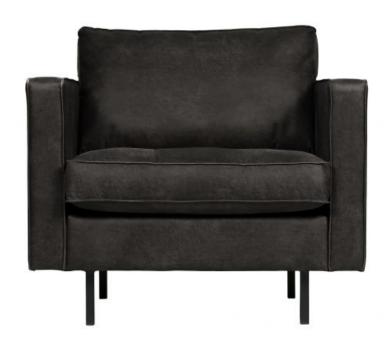

## RODEO CLASSIC ARMCHAIR BLACK

| Productcode       | 800888-Z            |
|-------------------|---------------------|
| EAN               | 8714713082360       |
| Dimensions        | 83x98x88            |
| Material          | 70% leather/30% pes |
| Color finish      | black               |
| Packages          | 1                   |
| Country of origin | PL                  |
| Intrastat Code    | 94016100            |

## Additional description

BePureHome's new classic Rodeo series is modern, tough and contemporary. This Classic 1.5-seater variant has stitched seat cushions which give the armchair a classic touch. This 1.5 seater classic armchair is generous and features a sturdy fabric, Recycled leather. Thanks to her slim frame and loose cushions, the armchair shows subtly in the living room. The legs are made of black metal and have a height of 16 cm. The seat height is 47 cm, the seat depth is 58 cm, the seat width is 58 cm and the height of the armrests is 72 cm. What is Recycled Leather? When cutting the patterns of the hides and skins, factories are left with remnants. These remnants are crushed and we make a new fabric out of this: Recycled leather. Recycled leather consists of 70% genuine leather and 30% polyeste...