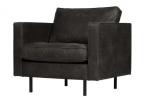

## RODEO CLASSIC ARMCHAIR BLACK

| Productcode       | 800888-Z            |
|-------------------|---------------------|
| EAN               | 8714713082360       |
| Dimensions        | 83x98x88            |
| Material          | 70% leather/30% pes |
| Color finish      | black               |
| Packages          | 1                   |
| Country of origin | PL                  |
| Intrastat Code    | 94016100            |

## Additional description

BePureHome's new classic Rodeo series is modern, tough and contemporary. This Classic 1.5-seater variant has stitched seat cushions which give the armchair a classic touch. This 1.5 seater classic armchair is generous and features a sturdy fabric, Recycled leather. Thanks to her slim frame and loose cushions, the armchair shows subtly in the living room. The legs are made of black metal and have a height of 16 cm. The seat height is 47 cm, the seat depth is 58 cm, the seat width is 58 cm and the height of the armrests is 72 cm. What is Recycled Leather? When cutting the patterns of the hides and skins, factories are left with remnants. These remnants are crushed and we make a new fabric out of this: Recycled leather. Recycled leather consists of 70% genuine leather and 30% polyeste...