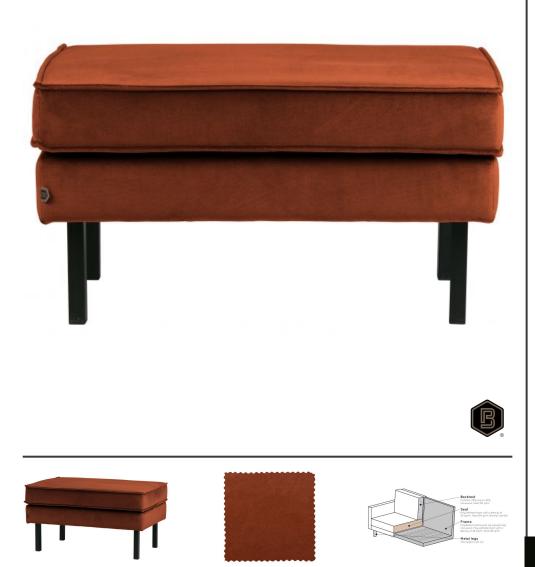

## **RODEO HOCKER ON LEGS VELVET RUST**

| Productcode       | 800897-126    |
|-------------------|---------------|
| EAN               | 8714713082636 |
| Dimensions        | 45x84x54      |
| Material          | 100% pes      |
| Color finish      | rust          |
| Packages          | 1             |
| Country of origin | PL            |
| Intrastat Code    | 94014000      |

## Additional description

Velvet is the newest fabric version of the beautiful Rodeo seating series by the brand BePureHome. This loveseat is modern, chic and contemporary. This 1.5-seater armchair / Loveseat is generous and has a beautiful 100% polyester velvet fabric. The legs are made of black metal. The seat height is 45 cm, the seat depth is 60 cm and the height of the armrests is 68 cm. The fabric 100% polyester velvet, feels soft, is of a heavy quality and is suitable for intensive use. The fabric has not been tested for additional treatments and we therefore advise against impregnating the sofa. If this is deemed necessary, it is at your own risk and we recommend that you test it out on a spot - out of sight. The Rodeo furniture series consists of this armchair / Loveseat, a 3-seater sofa, a 2.5-seater sofa...