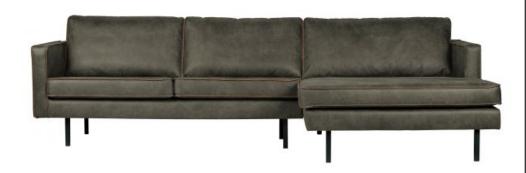

## **RODEO CHAISE LONGUE RIGHT ARMY**

| Productcode       | 800902-A            |
|-------------------|---------------------|
| EAN               | 8714713082919       |
| Dimensions        | 85x300x86/155       |
| Material          | 70% leather/30% pes |
| Color finish      | army                |
| Packages          | 2                   |
| Country of origin | PL                  |
| Intrastat Code    | 94014000            |

## Additional description

The Rodeo range of seating by the BePureHome brand is modern, tough and contemporary. This chaise longue sofa on the right is generous, offers plenty of sitting space and features a sturdy fabric Recycle leather. Because of the slim frame and loose cushions, the sofa subtly shows in the living room.

The legs are made of black metal. The seat height is 45 cm, the seat width is 274 cm (120 cm from the lung chair part), the seat depth is 60 cm (125 cm from the lung chair part) and the height of the armrests is 67 cm.