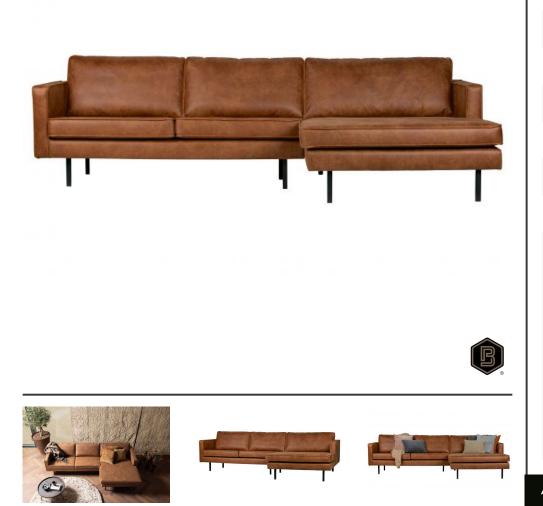

## **RODEO CHAISE LONGUE RIGHT COGNAC**

| Productcode       | 800902-B            |
|-------------------|---------------------|
| EAN               | 8714713082926       |
| Dimensions        | 85x300x86/155       |
| Material          | 70% leather/30% pes |
| Color finish      | cognac              |
| Packages          | 2                   |
| Country of origin | PL                  |
| Intrastat Code    | 94014000            |

## Additional description

The Rodeo range of seating by the BePureHome brand is modern, tough and contemporary. This chaise longue sofa on the right is generous, offers plenty of sitting space and features a sturdy fabric Recycle leather. Because of the slim frame and loose cushions, the sofa subtly shows in the living room.

The legs are made of black metal. The seat height is 45 cm, the seat width is 274 cm (120 cm from the lung chair part), the seat depth is 60 cm (125 cm from the lung chair part) and the height of the armrests is 67 cm.