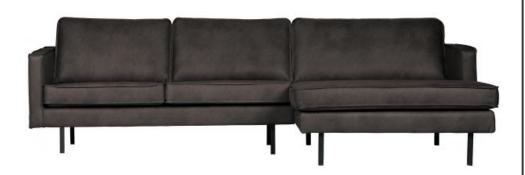

## Additional description

The Rodeo range of seating by the BePureHome brand is modern, tough and contemporary. This chaise longue sofa on the right is generous, offers plenty of sitting space and features a tough fabric Recycle leather. Because of the slim frame and loose cushions, the sofa subtly shows in the living room.

The legs are made of black metal. The seat height is 45 cm, the seat width is 274 cm (120 cm from the lung chair part), the seat depth is 60 cm (125 cm from the lung chair part) and the height of the armrests is 67 cm.