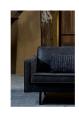

## Additional description

The Rodeo range of seating by the BePureHome brand is modern, tough and contemporary. This chaise longue sofa on the right is generous, offers plenty of sitting space and features a tough fabric Recycle leather. Because of the slim frame and loose cushions, the sofa subtly shows in the living room.

The legs are made of black metal. The seat height is 45 cm, the seat width is 274 cm (120 cm from the lung chair part), the seat depth is 60 cm (125 cm from the lung chair part) and the height of the armrests is 67 cm.