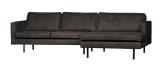

## Additional description

The Rodeo range of seating by the BePureHome brand is modern, tough and contemporary. This chaise longue sofa on the right is generous, offers plenty of sitting space and features a tough fabric Recycle leather. Because of the slim frame and loose cushions, the sofa subtly shows in the living room.

The legs are made of black metal. The seat height is 45 cm, the seat width is 274 cm (120 cm from the lung chair part), the seat depth is 60 cm (125 cm from the lung chair part) and the height of the armrests is 67 cm.