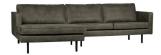

## Additional description

The Rodeo range of seating by the BePureHome brand is modern, tough and contemporary. This chaise longue sofa on the left is generous, offers plenty of sitting space and features a tough fabric Recycle leather. Because of the slim frame and loose cushions, the sofa subtly shows in the living room.

The legs are made of black metal. The seat height is  $45~\rm cm$ , the seat width is  $274~\rm cm$  ( $120~\rm cm$  from the lung chair part), the seat depth is  $60~\rm cm$  ( $125~\rm cm$  from the lung chair part) and the height of the armrests is  $67~\rm cm$ .