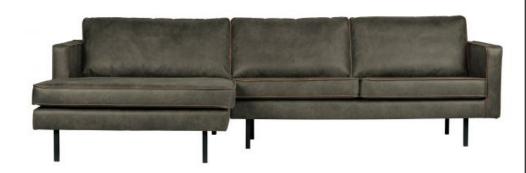

## Additional description

The Rodeo range of seating by the BePureHome brand is modern, tough and contemporary. This chaise longue sofa on the left is generous, offers plenty of sitting space and features a tough fabric Recycle leather. Because of the slim frame and loose cushions, the sofa subtly shows in the living room.

The legs are made of black metal. The seat height is  $45~\rm cm$ , the seat width is  $274~\rm cm$  ( $120~\rm cm$  from the lung chair part), the seat depth is  $60~\rm cm$  ( $125~\rm cm$  from the lung chair part) and the height of the armrests is  $67~\rm cm$ .