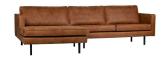

## Additional description

The Rodeo range of seating by the BePureHome brand is modern, tough and contemporary. This chaise longue sofa on the left is generous, offers plenty of sitting space and features a tough fabric Recycle leather. Because of the slim frame and loose cushions, the sofa subtly shows in the living room.

The legs are made of black metal. The seat height is  $45~\rm cm$ , the seat width is  $274~\rm cm$  ( $120~\rm cm$  from the lung chair part), the seat depth is  $60~\rm cm$  ( $125~\rm cm$  from the lung chair part) and the height of the armrests is  $67~\rm cm$ .