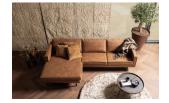

## RODEO CHAISE LONGUE LEFT COGNAC

| Productcode       | 800905-B            |
|-------------------|---------------------|
| EAN               | 8714713083114       |
| Dimensions        | 85x300x86/155       |
| Material          | 70% leather/30% pes |
| Color finish      | cognac              |
| Packages          | 2                   |
| Country of origin | PL                  |
| Intrastat Code    | 94014000            |

## Additional description

The Rodeo range of seating by the BePureHome brand is modern, tough and contemporary. This chaise longue sofa on the left is generous, offers plenty of sitting space and features a tough fabric Recycle leather. Because of the slim frame and loose cushions, the sofa subtly shows in the living room.

The legs are made of black metal. The seat height is  $45~\rm cm$ , the seat width is  $274~\rm cm$  ( $120~\rm cm$  from the lung chair part), the seat depth is  $60~\rm cm$  ( $125~\rm cm$  from the lung chair part) and the height of the armrests is  $67~\rm cm$ .