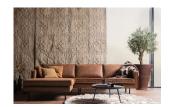

## RODEO CHAISE LONGUE LEFT COGNAC

| Productcode       | 800905-B            |
|-------------------|---------------------|
| EAN               | 8714713083114       |
| Dimensions        | 85x300x86/155       |
| Material          | 70% leather/30% pes |
| Color finish      | cognac              |
| Packages          | 2                   |
| Country of origin | PL                  |
| Intrastat Code    | 94014000            |

## Additional description

The Rodeo range of seating by the BePureHome brand is modern, tough and contemporary. This chaise longue sofa on the left is generous, offers plenty of sitting space and features a tough fabric Recycle leather. Because of the slim frame and loose cushions, the sofa subtly shows in the living room.

The legs are made of black metal. The seat height is  $45~\rm cm$ , the seat width is  $274~\rm cm$  ( $120~\rm cm$  from the lung chair part), the seat depth is  $60~\rm cm$  ( $125~\rm cm$  from the lung chair part) and the height of the armrests is  $67~\rm cm$ .