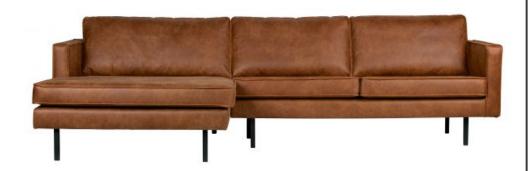

## RODEO CHAISE LONGUE LEFT COGNAC

| Productcode       | 800905-B            |
|-------------------|---------------------|
| EAN               | 8714713083114       |
| Dimensions        | 85x300x86/155       |
| Material          | 70% leather/30% pes |
| Color finish      | cognac              |
| Packages          | 2                   |
| Country of origin | PL                  |
| Intrastat Code    | 94014000            |

## Additional description

The Rodeo range of seating by the BePureHome brand is modern, tough and contemporary. This chaise longue sofa on the left is generous, offers plenty of sitting space and features a tough fabric Recycle leather. Because of the slim frame and loose cushions, the sofa subtly shows in the living room.

The legs are made of black metal. The seat height is  $45~\rm cm$ , the seat width is  $274~\rm cm$  ( $120~\rm cm$  from the lung chair part), the seat depth is  $60~\rm cm$  ( $125~\rm cm$  from the lung chair part) and the height of the armrests is  $67~\rm cm$ .