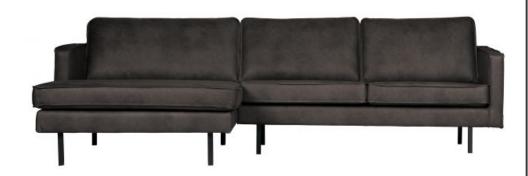

## RODEO CHAISE LONGUE LEFT BLACK

| Productcode       | 800905-Z            |
|-------------------|---------------------|
| EAN               | 8714713083121       |
| Dimensions        | 85x300x86/155       |
| Material          | 70% leather/30% pes |
| Color finish      | black               |
| Packages          | 2                   |
| Country of origin | PL                  |
| Intrastat Code    | 94014000            |

## Additional description

The Rodeo range of seating by the BePureHome brand is modern, tough and contemporary. This chaise longue sofa on the left is generous, offers plenty of sitting space and features a tough fabric Recycle leather. Because of the slim frame and loose cushions, the sofa subtly shows in the living room.

The legs are made of black metal. The seat height is 45 cm, the seat width is 274 cm (120 cm from the lung chair part), the seat depth is 60 cm (125 cm from the lung chair part) and the height of the armrests is 67 cm.