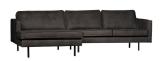

## RODEO CHAISE LONGUE LEFT BLACK

| Productcode       | 800905-Z            |
|-------------------|---------------------|
| EAN               | 8714713083121       |
| Dimensions        | 85x300x86/155       |
| Material          | 70% leather/30% pes |
| Color finish      | black               |
| Packages          | 2                   |
| Country of origin | PL                  |
| Intrastat Code    | 94014000            |

## Additional description

The Rodeo range of seating by the BePureHome brand is modern, tough and contemporary. This chaise longue sofa on the left is generous, offers plenty of sitting space and features a tough fabric Recycle leather. Because of the slim frame and loose cushions, the sofa subtly shows in the living room.

The legs are made of black metal. The seat height is 45 cm, the seat width is 274 cm (120 cm from the lung chair part), the seat depth is 60 cm (125 cm from the lung chair part) and the height of the armrests is 67 cm.