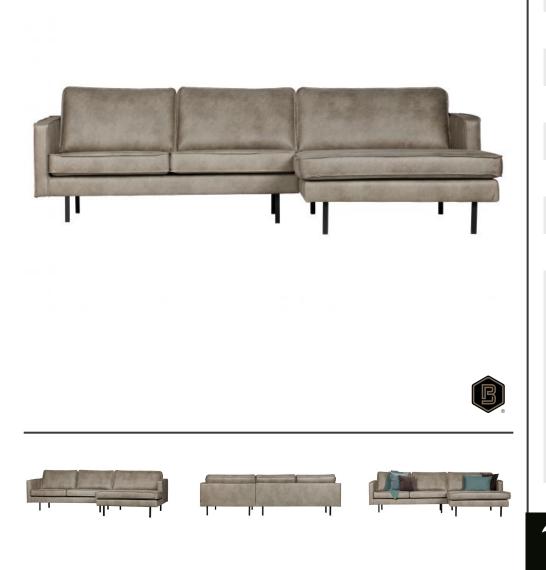

## **RODEO CHAISE LONGUE RIGHT ELEPHANT SKIN**

| Productcode       | 800902-105       |
|-------------------|------------------|
| EAN               | 8714713083275    |
| Dimensions        | 85x300x86/155    |
| Material          | 50% nylon/50% pu |
| Color finish      | elephant skin    |
| Packages          | 2                |
| Country of origin | PL               |
| Intrastat Code    | 94014000         |

## Additional description

Elephant skin is the latest version of the beautiful Rodeo seating series by the brand BePureHome. This bank is modern, chic and contemporary. This chaise longue sofa on the right is spacious, offers plenty of seating and is lined with a beautiful Elephant skin. This skin looks like leather, but is made of 50% nylon and 50% pu in a warm grey color and that gives the sofa a chic look and feels great. Because of the slim frame and loose cushions, the sofa subtly shows in the living room.