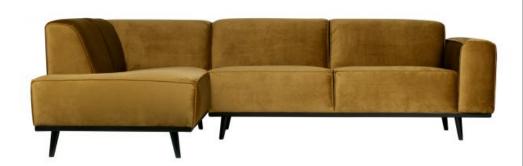

## STATEMENT CORNER SOFA LEFT VELVET HONEY YELLOW

| Productcode       | 378652-14     |
|-------------------|---------------|
| EAN               | 8714713087815 |
| Dimensions        | 77x274x210    |
| Material          | 100% pes      |
| Color finish      | honey yellow  |
| Packages          | 2             |
| Country of origin | LT            |
| Intrastat Code    | 940161000     |

## Additional description

The name of this couch says it all, right? A couch like this is a clear element in the home. A couch determines the atmosphere of the interior and this couch provides a good basis for multiple living styles. The design of Statement is basic, but it does stand out because of its size. This corner sofa Statement has enough sitting space, is comfortable and is available in a right and left version. If you stand in front of the bench and the corner is on the left, it concerns the left-hand version. This couch Statement fits perfectly into the BePureHome collection, is pure and sturdy and consists of several variants, fabrics and colours. This variant is equipped with honey yellow velvet.

The seat depth is  $63~\mathrm{cm}$ , the seat width  $218~\mathrm{cm}$ , the seat height  $45~\mathrm{cm}$  and the depth of the

+31 88 96 66 300 info@deeekhoorn.com www.deeekhoorn.com