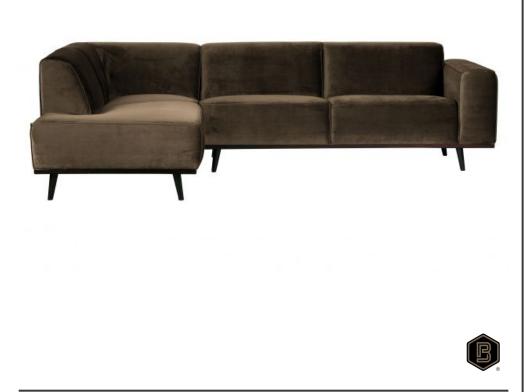

## STATEMENT CORNER SOFA LEFT VELVET TAUPE

| Productcode       | 378652-12     |
|-------------------|---------------|
| EAN               | 8714713088065 |
| Dimensions        | 77x274x210    |
| Material          | 100% pes      |
| Color finish      | taupe         |
| Packages          | 2             |
| Country of origin | LT            |
| Intrastat Code    | 940161000     |
|                   |               |

## Additional description

The name of this couch says it all, right? A couch like this is a clear element in the home. A couch determines the atmosphere of the interior and this couch provides a good basis for multiple living styles. The design of Statement is basic, but it does stand out because of its size. This corner sofa Statement has enough sitting space, is comfortable and is available in a right and left version. If you stand in front of the bench and the corner is on the left, it concerns the left-hand version. This couch Statement fits perfectly into the BePureHome collection, is pure and sturdy and consists of several variants, fabrics and colours. This variant is equipped with taupe velvet.

The seat depth is 63 cm, the seat width 218 cm, the seat height 45 cm and the depth of the lounge ...

+31 88 96 66 300 info@deeekhoorn.com www.deeekhoorn.com