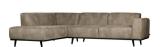

## STATEMENT CORNER SOFA LEFT ELEPHANT SKIN

| Productcode       | 378652-105       |
|-------------------|------------------|
| EAN               | 8714713088317    |
| Dimensions        | 77x274x210       |
| Material          | 50% nylon/50% pu |
| Color finish      | elephant skin    |
| Packages          | 2                |
| Country of origin | LT               |
| Intrastat Code    | 940161000        |

## Additional description

The name of this bank says enough, right? A sofa like this stands as a clear element in the house. A sofa determines the atmosphere of the interior and this sofa provides a good basis for multiple living styles. The design of Statement is basic, but the size of the sofa makes it stand out. This corner sofa Statement has plenty of space, sits comfortably and is available in a right and left variant. If you stand in front of the sofa and the corner is on the left, it is the left version. This sofa Statement fits perfectly in the collection of BePureHome, is pure and tough and consists of several variants, fabrics and colors. This variant is covered with a beautiful Elephant skin. This skin looks like leather, but is made of 50% nylon and 50% pu in a warm gray color and that gives the sofa a ...