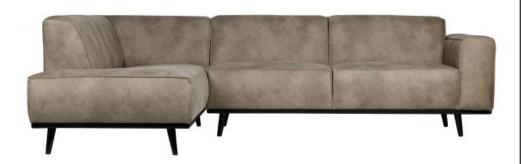

## STATEMENT CORNER SOFA LEFT ELEPHANT SKIN

| Productcode       | 378652-105       |
|-------------------|------------------|
| EAN               | 8714713088317    |
| Dimensions        | 77x274x210       |
| Material          | 50% nylon/50% pu |
| Color finish      | elephant skin    |
| Packages          | 2                |
| Country of origin | LT               |
| Intrastat Code    | 940161000        |

## Additional description

The name of this bank says enough, right? A sofa like this stands as a clear element in the house. A sofa determines the atmosphere of the interior and this sofa provides a good basis for multiple living styles. The design of Statement is basic, but the size of the sofa makes it stand out. This corner sofa Statement has plenty of space, sits comfortably and is available in a right and left variant. If you stand in front of the sofa and the corner is on the left, it is the left version. This sofa Statement fits perfectly in the collection of BePureHome, is pure and tough and consists of several variants, fabrics and colors. This variant is covered with a beautiful Elephant skin. This skin looks like leather, but is made of 50% nylon and 50% pu in a warm gray color and that gives the sofa a ...