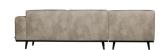

## STATEMENT CORNER SOFA LEFT ELEPHANT SKIN

| Productcode       | 378652-105       |
|-------------------|------------------|
| EAN               | 8714713088317    |
| Dimensions        | 77x274x210       |
| Material          | 50% nylon/50% pu |
| Color finish      | elephant skin    |
| Packages          | 2                |
| Country of origin | LT               |
| Intrastat Code    | 940161000        |

## Additional description

The name of this bank says enough, right? A sofa like this stands as a clear element in the house. A sofa determines the atmosphere of the interior and this sofa provides a good basis for multiple living styles. The design of Statement is basic, but the size of the sofa makes it stand out. This corner sofa Statement has plenty of space, sits comfortably and is available in a right and left variant. If you stand in front of the sofa and the corner is on the left, it is the left version. This sofa Statement fits perfectly in the collection of BePureHome, is pure and tough and consists of several variants, fabrics and colors. This variant is covered with a beautiful Elephant skin. This skin looks like leather, but is made of 50% nylon and 50% pu in a warm gray color and that gives the sofa a ...