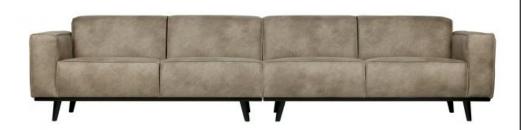

## STATEMENT XL 4-SEATER 372 CM ELEPHANT SKIN

| Productcode       | 378656-105       |
|-------------------|------------------|
| EAN               | 8714713088379    |
| Dimensions        | 77x372x93        |
| Material          | 50% nylon/50% pu |
| Color finish      | elephant skin    |
| Packages          | 2                |
| Country of origin | LT               |
| Intrastat Code    | 940161000        |

## Additional description

The name of this couch says enough, right? A sofa like this stands as a clear element in the house. A sofa determines the atmosphere of the interior and this sofa provides a good basis for multiple living styles. The design of Statement is basic, but the size of the sofa makes it stand out. This spacious 4-seater sofa offers enough space for the whole family and sits comfortably. This sofa Statement fits perfectly in the collection of BePureHome, is pure and sturdy and consists of several variants, fabrics and colors. This variant is covered with a beautiful Elephant skin. This skin looks like leather, but is made of 50% nylon and 50% pu in a warm gray color and that gives the sofa a chic look and feels great.

The seat depth is 63 cm, the seat width 312 cm and the seat heigh...

+31 88 96 66 300 info@deeekhoorn.com www.deeekhoorn.com