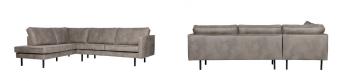

## RODEO CORNER SOFA LEFT ELEPHANT SKIN

| Productcode       | 800972-105       |
|-------------------|------------------|
| EAN               | 8714713091089    |
| Dimensions        | 85x266x86/213    |
| Material          | 50% nylon/50% pu |
| Color finish      | elephant skin    |
| Packages          | 2                |
| Country of origin | PL               |
| Intrastat Code    | 94014000         |

## Additional description

Elephant skin is the newest version of the beautiful seating series Rodeo by the brand BePureHome. This sofa is modern, chic and contemporary. This left corner sofa is spacious, offers plenty of seating space and is lined with a beautiful Elephant skin. This skin looks like leather, but is made of 50% nylon and 50% pu in a warm gray color and that gives the sofa a chic look and feels great. The slim frame and loose cushions make the sofa look subtle in the living room.