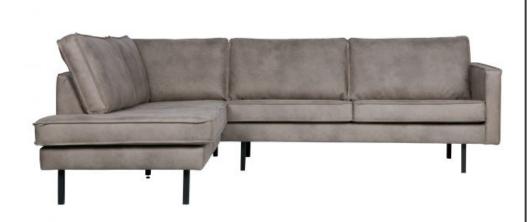

## RODEO CORNER SOFA LEFT ELEPHANT SKIN

| Productcode       | 800972-105       |
|-------------------|------------------|
| EAN               | 8714713091089    |
| Dimensions        | 85x266x86/213    |
| Material          | 50% nylon/50% pu |
| Color finish      | elephant skin    |
| Packages          | 2                |
| Country of origin | PL               |
| Intrastat Code    | 94014000         |

## Additional description

Elephant skin is the newest version of the beautiful seating series Rodeo by the brand BePureHome. This sofa is modern, chic and contemporary. This left corner sofa is spacious, offers plenty of seating space and is lined with a beautiful Elephant skin. This skin looks like leather, but is made of 50% nylon and 50% pu in a warm gray color and that gives the sofa a chic look and feels great. The slim frame and loose cushions make the sofa look subtle in the living room.