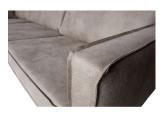

## Additional description

Elephant skin is the newest version of the beautiful seating series Rodeo by the brand BePureHome. This sofa is modern, chic and contemporary. This left corner sofa is spacious, offers plenty of seating space and is lined with a beautiful Elephant skin. This skin looks like leather, but is made of 50% nylon and 50% pu in a warm gray color and that gives the sofa a chic look and feels great. The slim frame and loose cushions make the sofa look subtle in the living room.