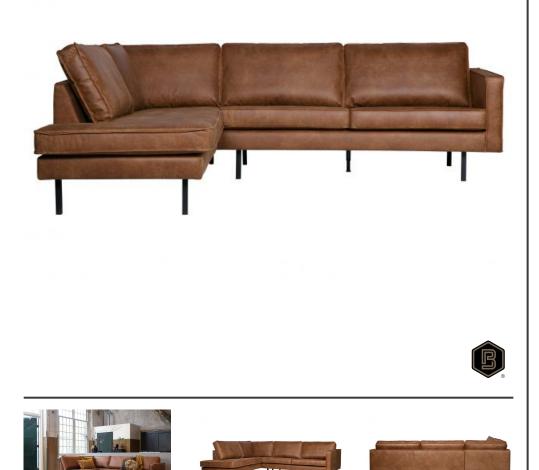

## **RODEO CORNER SOFA LEFT COGNAC**

| Productcode       | 800972-B            |
|-------------------|---------------------|
| EAN               | 8714713091102       |
| Dimensions        | 85x266x86/213       |
| Material          | 70% leather/30% pes |
| Color finish      | cognac              |
| Packages          | 2                   |
| Country of origin | PL                  |
| Intrastat Code    | 94014000            |

## Additional description

The Rodeo series by BePureHome is modern, tough and contemporary. This corner sofa on the left is spacious, offers plenty of seating space and features a sturdy fabric, Recycle leather. Thanks to its slim frame and loose cushions, the sofa subtly shows in the living room. The legs are made of black metal.

This is the corner sofa on the left, when you stand in front of the sofa, the corner is on the left. The height of the bench is 85 cm, the length on the left is 213 cm, the length of the bench on the right is 266 cm and the depth is 88 cm. The width of the 2-seater part is 180 cm, the width of the corner part is 86 cm.

The seat height is 45 cm, the seat depth is 60 cm and the height of the armrests is 68 cm. What is Recycle leather? When the patterns of the hides ar...

+31 88 96 66 300 info@deeekhoorn.com www.deeekhoorn.com