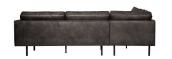

This is the corner sofa on the left, when you stand in front of the sofa, the corner is on the left. The height of the bench is 85 cm, the length on the left is 213 cm, the length of the bench on the right is 266 cm and the depth is 88 cm. The width of the 2-seater part is 180 cm, the width of the corner part is 86 cm.

The seat height is 45 cm, the seat depth is 60 cm and the height of the armrests is 68 cm. What is Recycle leather? When the patterns of the hides ar...

+31 88 96 66 300 info@deeekhoorn.com www.deeekhoorn.com