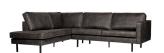

This is the corner sofa on the left, when you stand in front of the sofa, the corner is on the left. The height of the bench is 85 cm, the length on the left is 213 cm, the length of the bench on the right is 266 cm and the depth is 88 cm. The width of the 2-seater part is 180 cm, the width of the corner part is 86 cm.

The seat height is 45 cm, the seat depth is 60 cm and the height of the armrests is 68 cm. What is Recycle leather? When the patterns of the hides ar...

+31 88 96 66 300 info@deeekhoorn.com www.deeekhoorn.com