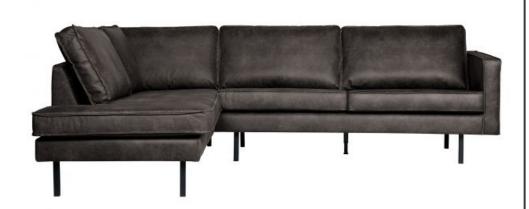

## RODEO CORNER SOFA LEFT BLACK

| Productcode       | 800972-Z            |
|-------------------|---------------------|
| EAN               | 8714713091119       |
| Dimensions        | 85x266x86/213       |
| Material          | 70% leather/30% pes |
| Color finish      | black               |
| Packages          | 2                   |
| Country of origin | PL                  |
| Intrastat Code    | 94014000            |

## Additional description

The Rodeo series by BePureHome is modern, tough and contemporary. This corner sofa on the left is spacious, offers plenty of seating space and features a sturdy fabric, Recycle leather. Thanks to its slim frame and loose cushions, the sofa subtly shows in the living room. The legs are made of black metal.

This is the corner sofa on the left, when you stand in front of the sofa, the corner is on the left. The height of the bench is 85 cm, the length on the left is 213 cm, the length of the bench on the right is 266 cm and the depth is 88 cm. The width of the 2-seater part is 180 cm, the width of the corner part is 86 cm.