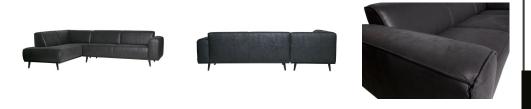

## STATEMENT CORNER SOFA LEFT SUEDINE BLACK

| Productcode       | 378652-17     |
|-------------------|---------------|
| EAN               | 8714713091287 |
| Dimensions        | 77x274x210    |
| Material          | 100% pes      |
| Color finish      | black         |
| Packages          | 2             |
| Country of origin | LT            |
| Intrastat Code    | 940161000     |

## Additional description

The name of this sofa says it all, doesn't it? A sofa like this stands as a clear element in the home. A sofa determines the atmosphere of the interior and this sofa offers a good basis for multiple living styles. Statement's design is basic, but due to its size, it does stand out. This spacious corner sofa offers plenty of room for the whole family and is comfortable to sit on. This corner sofa Statement fits perfectly into the collection of BePureHome, is pure and sturdy and comes in several variants, fabrics and colours. This version is equipped with suedine, a strong artificial leather that feels and looks like suede.

Statement hoekbank links has, if you stand in front of the sofa, the corner on the left. The seat depth is 63 cm, the seat width 218 cm and the seat height ...

+31 88 96 66 300 info@deeekhoorn.com www.deeekhoorn.com