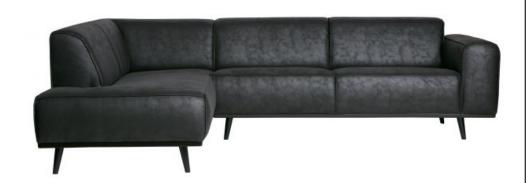

## STATEMENT CORNER SOFA LEFT SUEDINE BLACK

| Productcode       | 378652-17     |
|-------------------|---------------|
| EAN               | 8714713091287 |
| Dimensions        | 77x274x210    |
| Material          | 100% pes      |
| Color finish      | black         |
| Packages          | 2             |
| Country of origin | LT            |
| Intrastat Code    | 940161000     |

## Additional description

The name of this sofa says it all, doesn't it? A sofa like this stands as a clear element in the home. A sofa determines the atmosphere of the interior and this sofa offers a good basis for multiple living styles. Statement's design is basic, but due to its size, it does stand out. This spacious corner sofa offers plenty of room for the whole family and is comfortable to sit on. This corner sofa Statement fits perfectly into the collection of BePureHome, is pure and sturdy and comes in several variants, fabrics and colours. This version is equipped with suedine, a strong artificial leather that feels and looks like suede.

Statement hoekbank links has, if you stand in front of the sofa, the corner on the left. The seat depth is 63 cm, the seat width 218 cm and the seat height ...

+31 88 96 66 300 info@deeekhoorn.com www.deeekhoorn.com