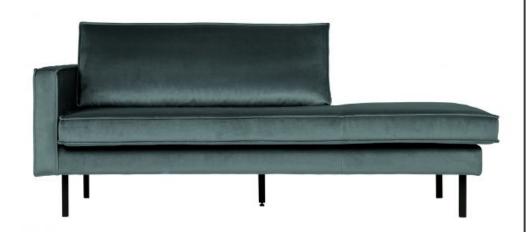

## RODEO DAYBED LEFT VELVET TEAL

| Productcode       | 800743-198    |
|-------------------|---------------|
| EAN               | 8714713101542 |
| Dimensions        | 85x203x86     |
| Material          | 100% pes      |
| Color finish      | teal          |
| Packages          | 1             |
| Country of origin | PL            |
| Intrastat Code    | 94014000      |

## Additional description

The Rodeo daybed is the new version of the successful Rodeo series from BePureHome. This sofa is modern, chic and contemporary. The daybed has a unique design and is made in a beautiful velvet fabric. Thanks to the slim frame it subtly shows in the living room. The legs are made of black metal.

The total seat width is 194 cm, the seat height is 47 cm and the seat depth is 63 cm. The daybed comes with a spacious back cushion (128x45 cm), making it really lounging on this lovely sofa!

The dimensions are (hxwxd) 85x203x86 cm.