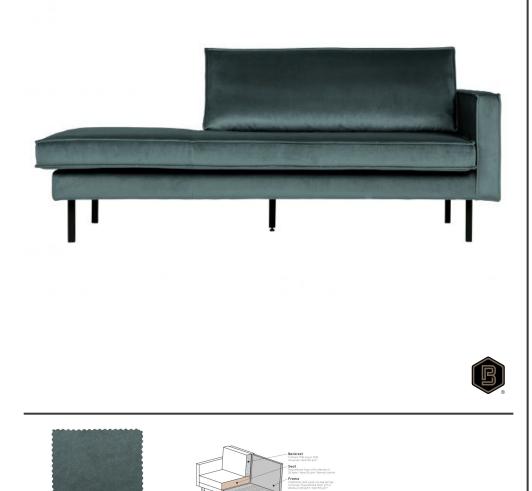

## **RODEO DAYBED RIGHT VELVET TEAL**

| Productcode       | 800746-198    |
|-------------------|---------------|
| EAN               | 8714713101559 |
| Dimensions        | 85x203x86     |
| Material          | 100% pes      |
| Color finish      | teal          |
| Packages          | 1             |
| Country of origin | PL            |
| Intrastat Code    | 94014000      |

## Additional description

The Rodeo daybed is the new version of the successful Rodeo series from BePureHome. This sofa is modern, chic and contemporary. The daybed has a unique design and is made in a beautiful velvet fabric. Thanks to the slim frame it subtly shows in the living room. The legs are made of black metal.

The total seat width is 194 cm, the seat height is 47 cm and the seat depth is 63 cm. The daybed comes with a spacious back cushion (128x45 cm), making it really lounging on this lovely sofa!

The dimensions are (hxwxd) 85x203x86 cm.