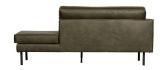

## Additional description

The Rodeo daybed is the new version of the successful Rodeo series from BePureHome. This sofa is modern, chic and contemporary. The daybed has a unique design. Thanks to the slim frame it subtly shows in the living room. The legs are made of black metal.

The total seat width is 194 cm, the seat height is 47 cm and the seat depth is 63 cm. The daybed comes with a spacious back cushion (128x45 cm), making it really lounging on this lovely sofa!

The dimensions are (hxwxd) 85x203x86 cm.