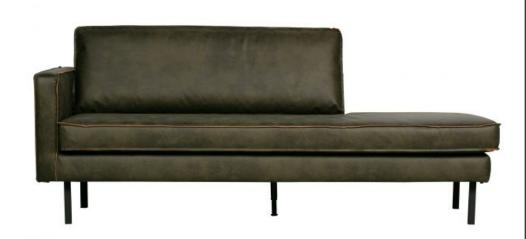

## Additional description

The Rodeo daybed is the new version of the successful Rodeo series from BePureHome. This sofa is modern, chic and contemporary. The daybed has a unique design. Thanks to the slim frame it subtly shows in the living room. The legs are made of black metal.

The total seat width is 194 cm, the seat height is 47 cm and the seat depth is 63 cm. The daybed comes with a spacious back cushion (128x45 cm), making it really lounging on this lovely sofa!

The dimensions are (hxwxd) 85x203x86 cm.