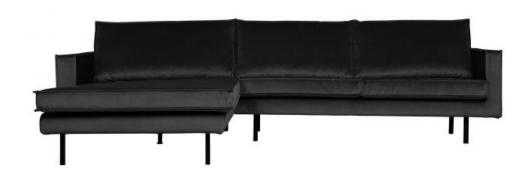

## RODEO CHAISE LONGUE LEFT VELVET ANTHRACITE

| Productcode       | 800905-79     |
|-------------------|---------------|
| EAN               | 8714713103690 |
| Dimensions        | 85x300x86/155 |
| Material          | 100% pes      |
| Color finish      | anthracite    |
| Packages          | 2             |
| Country of origin | PL            |
| Intrastat Code    | 94014000      |

## Additional description

The Rodeo range of seating by the BePureHome brand is modern, tough and contemporary. This chaise longue sofa on the left is generous, offers plenty of sitting space and has a soft velvet fabric. Because of the slim frame and loose cushions, the sofa subtly shows in the living room.

The legs are made of black metal. The seat height is  $45~\rm cm$ , the seat width is  $274~\rm cm$  ( $120~\rm cm$  from the lung chair part), the seat depth is  $60~\rm cm$  ( $125~\rm cm$  from the lung chair part) and the height of the armrests is  $67~\rm cm$ .