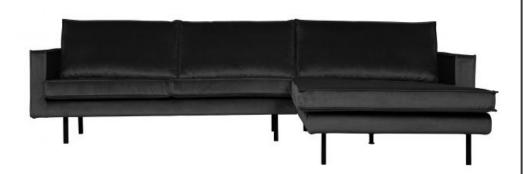

## RODEO CHAISE LONGUE RIGHT VELVET ANTHRACITE

| Productcode       | 800902-79     |
|-------------------|---------------|
| EAN               | 8714713103720 |
| Dimensions        | 85x300x86/155 |
| Material          | 100% pes      |
| Color finish      | anthracite    |
| Packages          | 2             |
| Country of origin | PL            |
| Intrastat Code    | 94014000      |

## Additional description

The Rodeo range of seating by the BePureHome brand is modern, tough and contemporary. This chaise longue sofa on the right is generous, offers plenty of sitting space and has a soft velvet fabric. Because of the slim frame and loose cushions, the sofa subtly shows in the living room.

The legs are made of black metal. The seat height is  $45~\rm cm$ , the seat width is  $274~\rm cm$  ( $120~\rm cm$  from the lung chair part), the seat depth is  $60~\rm cm$  ( $125~\rm cm$  from the lung chair part) and the height of the armrests is  $67~\rm cm$ .