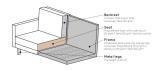

The legs are made of black metal. The seat height is  $45~\rm cm$ , the seat width is  $274~\rm cm$  ( $120~\rm cm$  from the lung chair part), the seat depth is  $60~\rm cm$  ( $125~\rm cm$  from the lung chair part) and the height of the armrests is  $67~\rm cm$ .