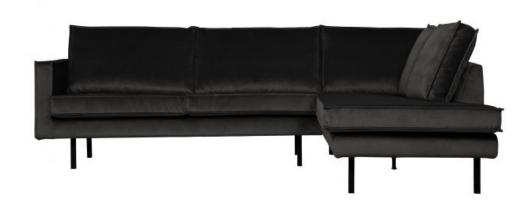

## Additional description

The Rodeo series by BePureHome is modern, tough and contemporary. This corner sofa on the right is spacious, offers plenty of seating space and has a soft velvet fabric. Thanks to its slim frame and loose cushions, the sofa subtly shows in the living room. The legs are made of black metal.

This is the corner sofa on the right, when you stand in front of the sofa, the corner is on the right. The height of the bench is 85 cm, the length on the left is 266 cm, the length of the bench on the right is 213 cm and the depth is 88 cm. The width of the 2-seater part is 180 cm, the width of the corner part is 86 cm.

The seat height is 45 cm, the seat depth is 60 cm and the height of the armrests is 68 cm.

The velvet fabric with a vel-

+31 88 96 66 300 info@deeekhoorn.com www.deeekhoorn.com