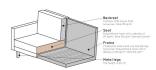

This is the corner sofa on the right, when you stand in front of the sofa, the corner is on the right. The height of the bench is 85 cm, the length on the left is 266 cm, the length of the bench on the right is 213 cm and the depth is 88 cm. The width of the 2-seater part is 180 cm, the width of the corner part is 86 cm.

The seat height is 45 cm, the seat depth is 60 cm and the height of the armrests is 68 cm.

The velvet fabric with a vel-

+31 88 96 66 300 info@deeekhoorn.com www.deeekhoorn.com