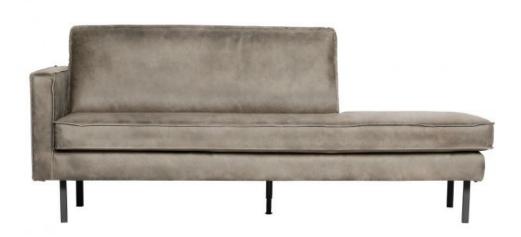

## Additional description

The Rodeo daybed is the new version of the successful Rodeo series from BePureHome. This sofa is modern, chic and contemporary. The daybed has a unique design. Thanks to the slim frame it subtly shows in the living room. The legs are made of black metal.

The total seat width is 194 cm, the seat height is 47 cm and the seat depth is 63 cm. The daybed comes with a spacious back cushion (128x45 cm), making it really lounging on this lovely sofa!

The dimensions are (hxwxd) 85x203x86 cm.