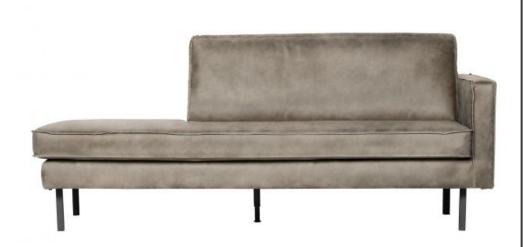

## **RODEO DAYBED RIGHT ELEPHANT SKIN**

| Productcode       | 800746-105       |
|-------------------|------------------|
| EAN               | 8714713104567    |
| Dimensions        | 85x203x86        |
| Material          | 50% nylon/50% pu |
| Color finish      | elephant skin    |
| Packages          | 1                |
| Country of origin | PL               |
| Intrastat Code    | 94014000         |

## Additional description

The Rodeo daybed is the new version of the successful Rodeo series from BePureHome. This sofa is modern, chic and contemporary. The daybed has a unique design. Thanks to the slim frame it subtly shows in the living room. The legs are made of black metal.

The total seat width is 194 cm, the seat height is 47 cm and the seat depth is 63 cm. The daybed comes with a spacious back cushion (128x45 cm), making it really lounging on this lovely sofa!

The dimensions are (hxwxd) 85x203x86 cm.