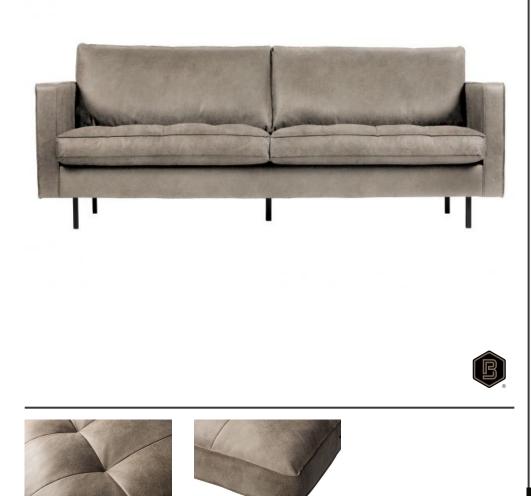

## **RODEO CLASSIC SOFA 2,5-SEATER ELEPHANT SKIN**

| Productcode            | 800844-105       |
|------------------------|------------------|
| EAN                    | 8714713104581    |
| Dimensions             | 83x230x88        |
| Material               | 50% nylon/50% pu |
| Color finish           | elephant skin    |
| Packages               | 1                |
| Country of origin      | PL               |
| Intrastat Code         | 94016100         |
| Additional description |                  |

Generous 2.5-seater Upholstered in soft Elephant Skin (50% nylon, 50% polyester) Solid wooden frame More than 2 metres seat width

The Rodeo sofa series by Dutch brand BePureHome is modern, sturdy and contemporary. This Classic 2.5-seater has quilted seat cushions that give the sofa a classic touch. This sofa is spacious, offers plenty of seating and is upholstered in a beautiful Elephant skin. This skin looks like leather, but is made of 50% nylon and 50% pu in a warm grey colour and that gives the sofa a warm look and feel. Because of the slender frame and loose cushions,

the sofa shows subtly in the legs are made of metal with cm...

+31 88 96 66 300 info@deeekhoorn.com www.deeekhoorn.com