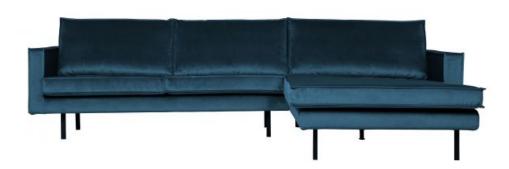

## RODEO CHAISE LONGUE RIGHT VELVET BLUE

| Productcode       | 800902-45     |
|-------------------|---------------|
| EAN               | 8714713104611 |
| Dimensions        | 85x300x86/155 |
| Material          | 100% pes      |
| Color finish      | blue          |
| Packages          | 2             |
| Country of origin | PL            |
| Intrastat Code    | 94014000      |

## Additional description

The Rodeo range of seating by the BePureHome brand is modern, tough and contemporary. This chaise longue sofa on the right is generous, offers plenty of sitting space and has a soft velvet fabric. Because of the slim frame and loose cushions, the sofa subtly shows in the living room.

The legs are made of black metal. The seat height is  $45~\rm cm$ , the seat width is  $274~\rm cm$  ( $120~\rm cm$  from the lung chair part), the seat depth is  $60~\rm cm$  ( $125~\rm cm$  from the lung chair part) and the height of the armrests is  $67~\rm cm$ .