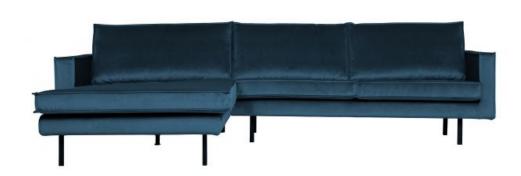

## RODEO CHAISE LONGUE LEFT VELVET BLUE

| Productcode       | 800905-45     |
|-------------------|---------------|
| EAN               | 8714713104628 |
| Dimensions        | 85x300x86/155 |
| Material          | 100% pes      |
| Color finish      | blue          |
| Packages          | 2             |
| Country of origin | PL            |
| Intrastat Code    | 94014000      |

## Additional description

The Rodeo range of seating by the BePureHome brand is modern, tough and contemporary. This chaise longue sofa on the left is generous, offers plenty of sitting space and has a soft velvet fabric. Because of the slim frame and loose cushions, the sofa subtly shows in the living room.

The legs are made of black metal. The seat height is 45 cm, the seat width is 274 cm (120 cm from the lung chair part), the seat depth is 60 cm (125 cm from the lung chair part) and the height of the armrests is 67 cm.