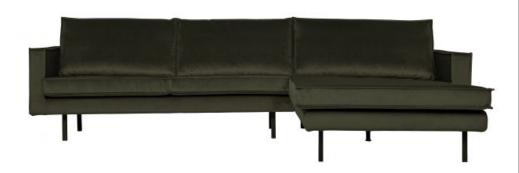

## RODEO CHAISE LONGUE RIGHT VELVET DARK GREEN HUNTER

| Productcode       | 800902-156    |
|-------------------|---------------|
| EAN               | 8714713104734 |
| Dimensions        | 85x300x86/155 |
| Material          | 100% pes      |
| Color finish      | dark green    |
| Packages          | 2             |
| Country of origin | PL            |
| Intrastat Code    | 94014000      |

## Additional description

The Rodeo range of seating by the BePureHome brand is modern, tough and contemporary. This chaise longue sofa on the right is generous, offers plenty of sitting space and has a soft velvet fabric. Because of the slim frame and loose cushions, the sofa subtly shows in the living room.

The legs are made of black metal. The seat height is  $45~\rm cm$ , the seat width is  $274~\rm cm$  ( $120~\rm cm$  from the lung chair part), the seat depth is  $60~\rm cm$  ( $125~\rm cm$  from the lung chair part) and the height of the armrests is  $67~\rm cm$ .